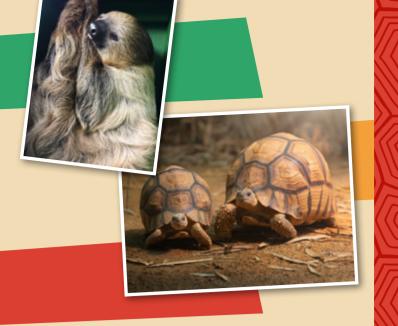

### **Visit Jersey Zoo**

Discover a window into the wild, reconnect with nature and encounter some of the world's rarest animals.

Meet the real tortoises behind the trail, and other incredible species including our majestic gorillas, loveable sloths, free-ranging monkeys and rare reptiles. **jerseyzoo.org** 