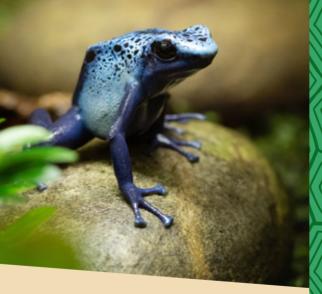

### **Visit Jersey Zoo**

Discover a window into the wild, reconnect with nature and encounter some of the world's rarest animals.

Meet the real tortoises behind the trail, and other incredible species including our majestic gorillas, loveable sloths, free-ranging monkeys and rare reptiles. **jerseyzoo.org** 