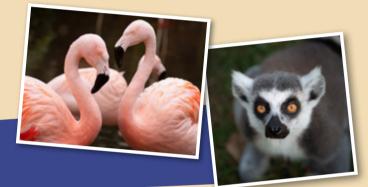

### **Visit Jersey Zoo**

Discover a window into the wild, reconnect with nature and encounter some of the world's rarest animals.

Meet the real tortoises behind the trail, and other incredible species including our majestic gorillas, loveable sloths, free-ranging monkeys and rare reptiles. **jerseyzoo.org** 